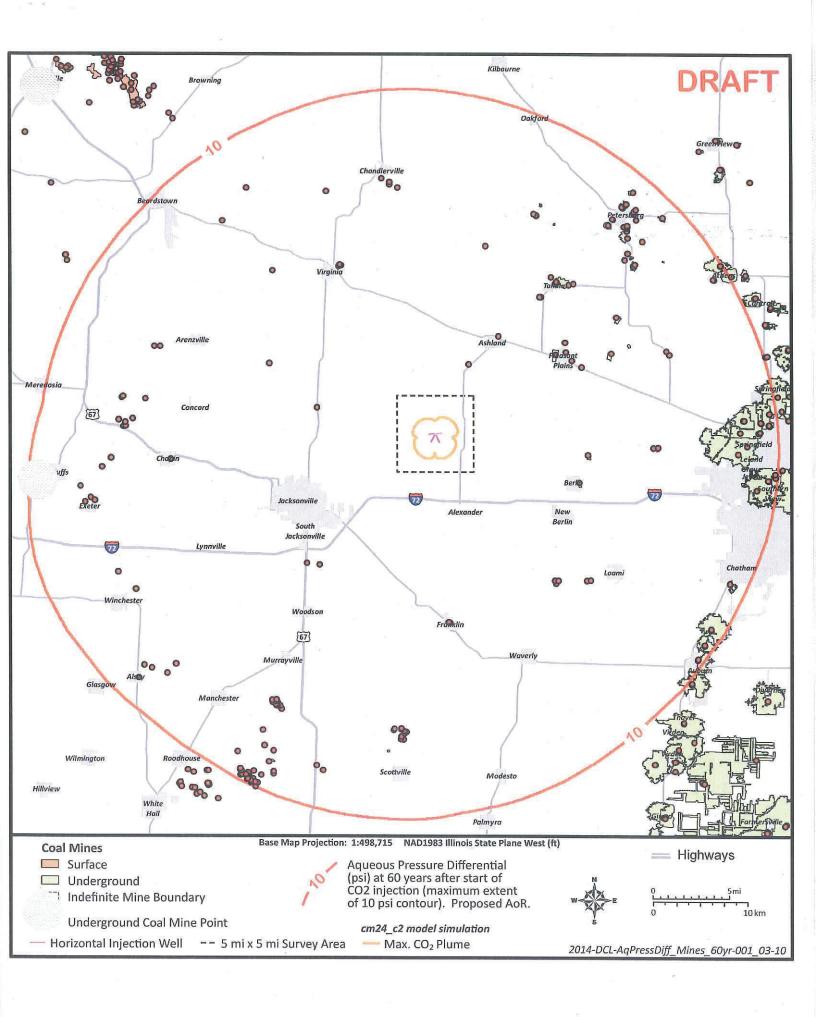

## Jeff and Molly,

Attached is the last in a series of draft maps that provide the information required for the AoR as part of the permit application. This last map identifies all of the mines within the AoR. This combined with the maps sent on Saturday should meet the regulations for providing pertinent information on the AoR. Please call if you have questions or comments.